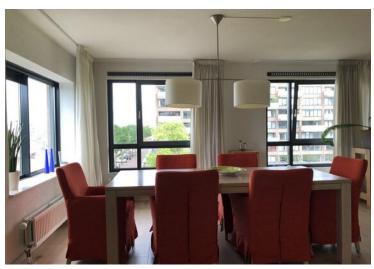

#### 4th Floor:

Spacious entrance/hall with video entry system and access to all rooms, cupboard, closet and fully tiled toilet. Also you will find in the hallway a practical, spacious storage which is equipped with twee freezers, one fridge and enoug space to store everything. The spacious, bright living room features large glass windows and has access, through sliding doors, to a large and sunny terrace of about 15 m<sup>2</sup>. The terrace is equipped with concrete tiles. Because of the south orientation and the beautiful view of the marina is an excellent stay here. Spacious kitchen with appliances, microwave, refrigerator, dishwasher and ceramic hob. The entrance/ hallway provides access to the bedrooms. Bedroom I of approx. 18 m<sup>2</sup> with a walk to the bathroom II.