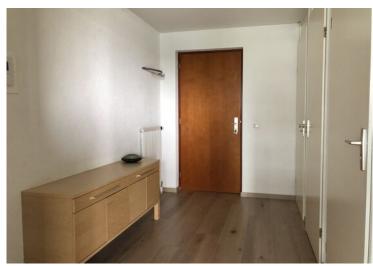

#### Details:

Ground Floor:

Closed entrance with doorbells, mailboxes and intercom, access to the elevator, the stairwell and the storages.

#### 4th Floor:

Spacious entrance/hall with video entry system and access to all rooms, cupboard, closet and fully tiled toilet. Also you will find in the hallway a practical, spacious storage which is equipped with twee freezers, one fridge and enoug space to store everything. The spacious, bright living room features large glass windows and has access, through sliding doors, to a large and sunny terrace of about 15 m<sup>2</sup>. The terrace is equipped with concrete tiles. Because of the south orientation and the beautiful view of the marina is an excellent stay here. Spacious kitchen with appliances, microwave, refrigerator, dishwasher and ceramic hob. The entrance/ hallway provides access to the bedrooms. Bedroom I of approx. 18 m<sup>2</sup> with a walk to the bathroom II.