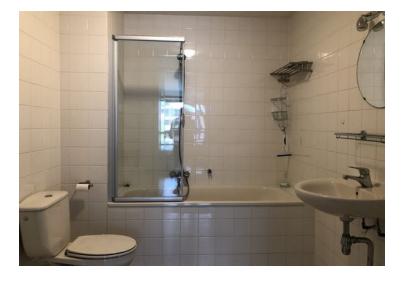

Fully tiled bathroom with bath, washbasin and 2nd toilet. Bedroom II and /or study of approximately 10 m². Fully tiled 2nd bathroom with shower, washing machine and dryer.