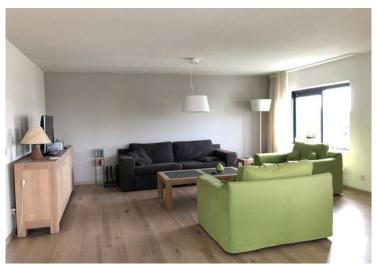

#### 4th Floor:

Spacious entrance/hall with video entry system and access to all rooms, cupboard, closet and fully tiled toilet. Also you will find in the hallway a practical, spacious storage which is equipped with twee freezers, one fridge and enoug space to store everything. The spacious, bright living room features large glass windows and has access, through sliding doors, to a large and sunny terrace of about 15 m<sup>2</sup>. The terrace is equipped with concrete tiles. Because of the south orientation and the beautiful view of the marina is an excellent stay here. Spacious kitchen with appliances, microwave, refrigerator, dishwasher and ceramic hob. The entrance/ hallway provides access to the bedrooms. Bedroom I of approx. 18 m<sup>2</sup> with a walk to the bathroom II.