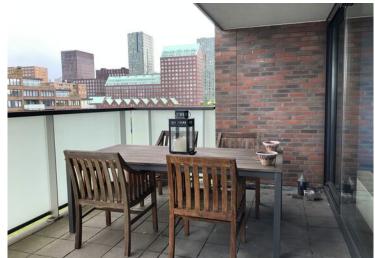

#### 4th Floor:

Spacious entrance/hall with video entry system and access to all rooms, cupboard, closet and fully tiled toilet. Also you will find in the hallway a practical, spacious storage which is equipped with twee freezers, one fridge and enoug space to store everything. The spacious, bright living room features large glass windows and has access, through sliding doors, to a large and sunny terrace of about 15 m<sup>2</sup>. The terrace is equipped with concrete tiles. Because of the south orientation and the beautiful view of the marina is an excellent stay here. Spacious kitchen with appliances, microwave, refrigerator, dishwasher and ceramic hob. The entrance/ hallway provides access to the bedrooms. Bedroom I of approx. 18 m<sup>2</sup> with a walk to the bathroom II.

#### Special features:

- The entire apartment has a beautiful parquet floor:
- Nice view over the Entrepothaven;
- Storage room in the lower level;
- Parking is on your private parking place in the garage, it can be rented for an extra € 150,- per month.