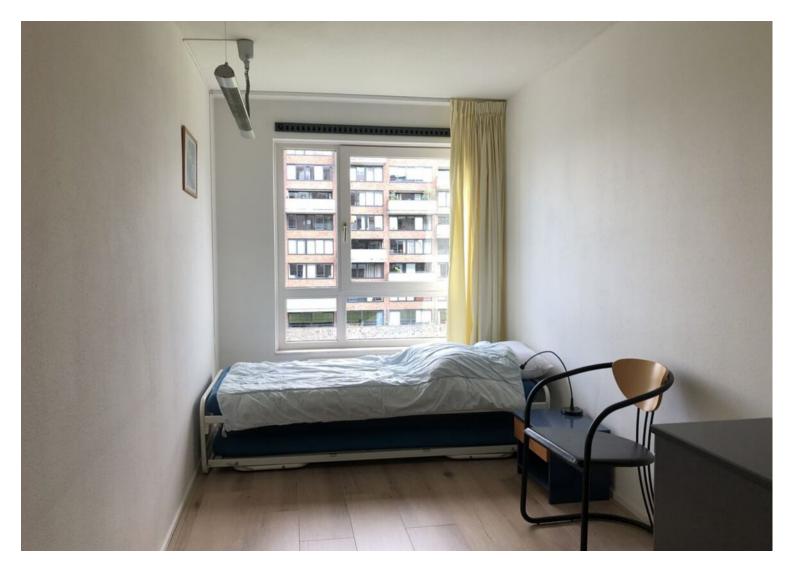

#### 4th Floor:

Spacious entrance/hall with video entry system and access to all rooms, cupboard, closet and fully tiled toilet. Also you will find in the hallway a practical, spacious storage which is equipped with twee freezers, one fridge and enoug space to store everything. The spacious, bright living room features large glass windows and has access, through sliding doors, to a large and sunny terrace of about 15 m<sup>2</sup>. The terrace is equipped with concrete tiles. Because of the south orientation and the beautiful view of the marina is an excellent stay here. Spacious kitchen with appliances, microwave, refrigerator, dishwasher and ceramic hob. The entrance/ hallway provides access to the bedrooms. Bedroom I of approx. 18 m<sup>2</sup> with a walk to the bathroom II.

Fully tiled bathroom with bath, washbasin and 2nd toilet. Bedroom II and /or study of approximately 10 m². Fully tiled 2nd bathroom with shower, washing machine and dryer.