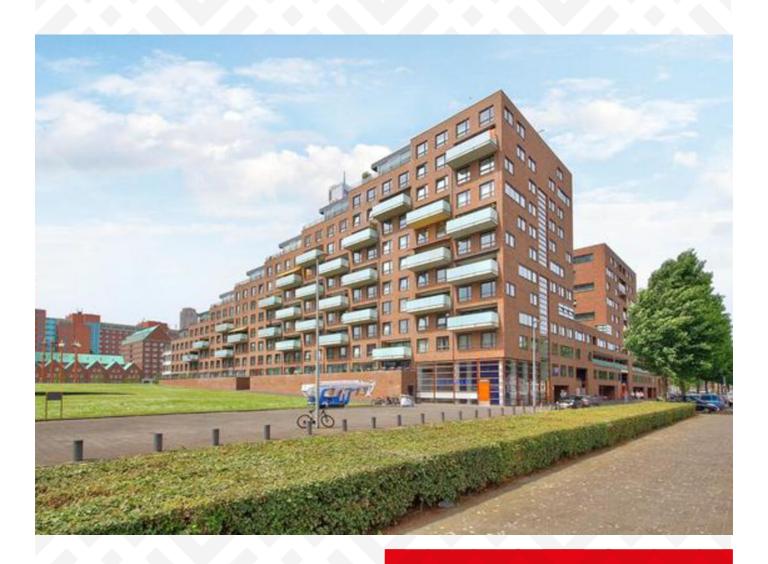

### **Description**

Spacious, fully furnished 3-room apartment on the 4th floor with terrace and stunning view of the Entrepothaven. Parking on your private parking place in the garage, this is not included in the rent.

The location on the 'Kop van Zuid' is ideal, with all daily metropolitan facilities such as shops, supermarkets as well as cafes and restaurants (like Foodhal and Hotel New York) and the Luxor theater. The apartment is centrally positioned at the side of the city centre, the centre itself can be reached in just 5 minutes by bike. Living in the apartment means enjoying the peace of the harbor, but close enough to the burden of the city. The location of the apartment also has a great connection with the motorways and the public transport (metro, tram and bus around the corner).