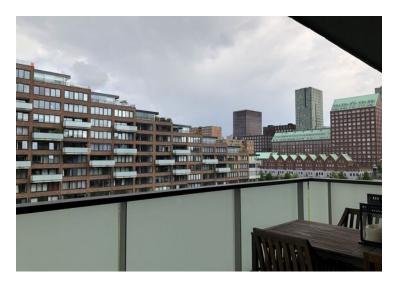

The location on the 'Kop van Zuid' is ideal, with all daily metropolitan facilities such as shops, supermarkets as well as cafes and restaurants (like Foodhal and Hotel New York) and the Luxor theater. The apartment is centrally positioned at the side of the city centre, the centre itself can be reached in just 5 minutes by bike. Living in the apartment means enjoying the peace of the harbor, but close enough to the burden of the city. The location of the apartment also has a great connection with the motorways and the public transport (metro, tram and bus around the corner).

#### 4th Floor:

Spacious entrance/hall with video entry system and access to all rooms, cupboard, closet and fully tiled toilet. Also you will find in the hallway a practical, spacious storage which is equipped with twee freezers, one fridge and enoug space to store everything. The spacious, bright living room features large glass windows and has access, through sliding doors, to a large and sunny terrace of about 15 m<sup>2</sup>. The terrace is equipped with concrete tiles. Because of the south orientation and the beautiful view of the marina is an excellent stay here. Spacious kitchen with appliances, microwave, refrigerator, dishwasher and ceramic hob. The entrance/ hallway provides access to the bedrooms. Bedroom I of approx. 18 m<sup>2</sup> with a walk to the bathroom II.

#### Special features:

- The entire apartment has a beautiful parquet floor:
- Nice view over the Entrepothaven;
- Storage room in the lower level;
- Parking is on your private parking place in the garage, it can be rented for an extra € 150,- per month.