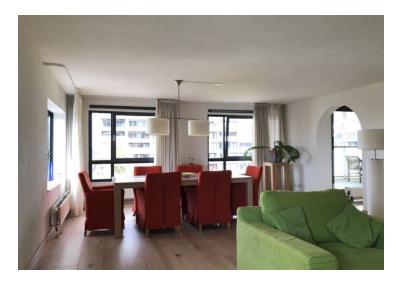

#### 4th Floor:

Spacious entrance/hall with video entry system and access to all rooms, cupboard, closet and fully tiled toilet. Also you will find in the hallway a practical, spacious storage which is equipped with twee freezers, one fridge and enoug space to store everything. The spacious, bright living room features large glass windows and has access, through sliding doors, to a large and sunny terrace of about 15 m<sup>2</sup>. The terrace is equipped with concrete tiles. Because of the south orientation and the beautiful view of the marina is an excellent stay here. Spacious kitchen with appliances, microwave, refrigerator, dishwasher and ceramic hob. The entrance/ hallway provides access to the bedrooms. Bedroom I of approx. 18 m<sup>2</sup> with a walk to the bathroom II.