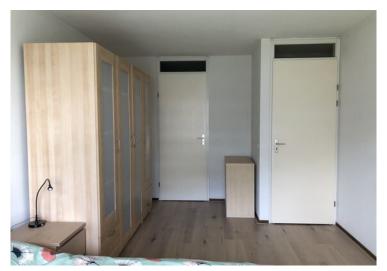

#### 4th Floor:

Spacious entrance/hall with video entry system and access to all rooms, cupboard, closet and fully tiled toilet. Also you will find in the hallway a practical, spacious storage which is equipped with twee freezers, one fridge and enoug space to store everything. The spacious, bright living room features large glass windows and has access, through sliding doors, to a large and sunny terrace of about 15 m<sup>2</sup>. The terrace is equipped with concrete tiles. Because of the south orientation and the beautiful view of the marina is an excellent stay here. Spacious kitchen with appliances, microwave, refrigerator, dishwasher and ceramic hob. The entrance/ hallway provides access to the bedrooms. Bedroom I of approx. 18 m<sup>2</sup> with a walk to the bathroom II.