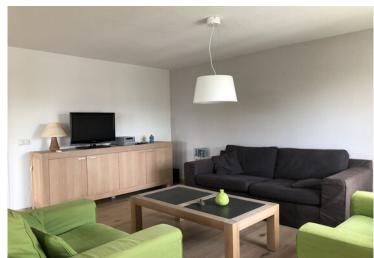

#### 4th Floor:

Spacious entrance/hall with video entry system and access to all rooms, cupboard, closet and fully tiled toilet. Also you will find in the hallway a practical, spacious storage which is equipped with twee freezers, one fridge and enoug space to store everything. The spacious, bright living room features large glass windows and has access, through sliding doors, to a large and sunny terrace of about 15 m<sup>2</sup>. The terrace is equipped with concrete tiles. Because of the south orientation and the beautiful view of the marina is an excellent stay here. Spacious kitchen with appliances, microwave, refrigerator, dishwasher and ceramic hob. The entrance/ hallway provides access to the bedrooms. Bedroom I of approx. 18 m<sup>2</sup> with a walk to the bathroom II.