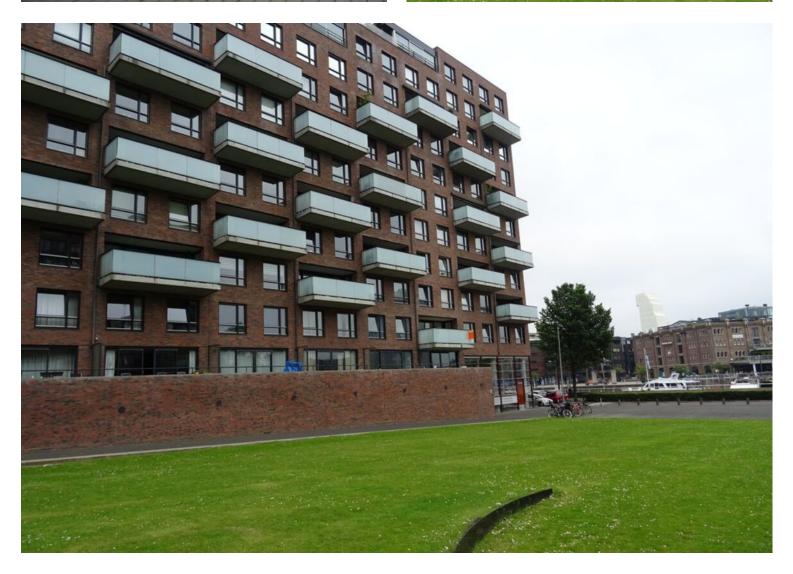

### **Description**

Spacious, fully furnished 3-room apartment on the 4th floor with terrace and stunning view of the Entrepothaven. Parking on your private parking place in the garage, this is not included in the rent.

The location on the 'Kop van Zuid' is ideal, with all daily metropolitan facilities such as shops, supermarkets as well as cafes and restaurants (like Foodhal and Hotel New York) and the Luxor theater. The apartment is centrally positioned at the side of the city centre, the centre itself can be reached in just 5 minutes by bike. Living in the apartment means enjoying the peace of the harbor, but close enough to the burden of the city. The location of the apartment also has a great connection with the motorways and the public transport (metro, tram and bus around the corner).

#### 4th Floor:

Spacious entrance/hall with video entry system and access to all rooms, cupboard, closet and fully tiled toilet. Also you will find in the hallway a practical, spacious storage which is equipped with twee freezers, one fridge and enoug space to store everything. The spacious, bright living room features large glass windows and has access, through sliding doors, to a large and sunny terrace of about 15 m<sup>2</sup>. The terrace is equipped with concrete tiles. Because of the south orientation and the beautiful view of the marina is an excellent stay here. Spacious kitchen with appliances, microwave, refrigerator, dishwasher and ceramic hob. The entrance/ hallway provides access to the bedrooms. Bedroom I of approx. 18 m<sup>2</sup> with a walk to the bathroom II.