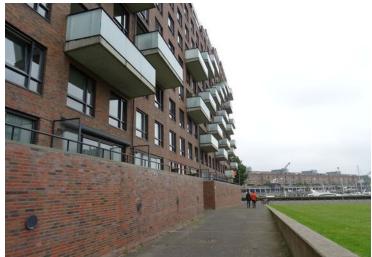

### **Description**

Spacious, fully furnished 3-room apartment on the 4th floor with terrace and stunning view of the Entrepothaven. Parking on your private parking place in the garage, this is not included in the rent.

#### 4th Floor:

Spacious entrance/hall with video entry system and access to all rooms, cupboard, closet and fully tiled toilet. Also you will find in the hallway a practical, spacious storage which is equipped with twee freezers, one fridge and enoug space to store everything. The spacious, bright living room features large glass windows and has access, through sliding doors, to a large and sunny terrace of about 15 m<sup>2</sup>. The terrace is equipped with concrete tiles. Because of the south orientation and the beautiful view of the marina is an excellent stay here. Spacious kitchen with appliances, microwave, refrigerator, dishwasher and ceramic hob. The entrance/ hallway provides access to the bedrooms. Bedroom I of approx. 18 m<sup>2</sup> with a walk to the bathroom II.