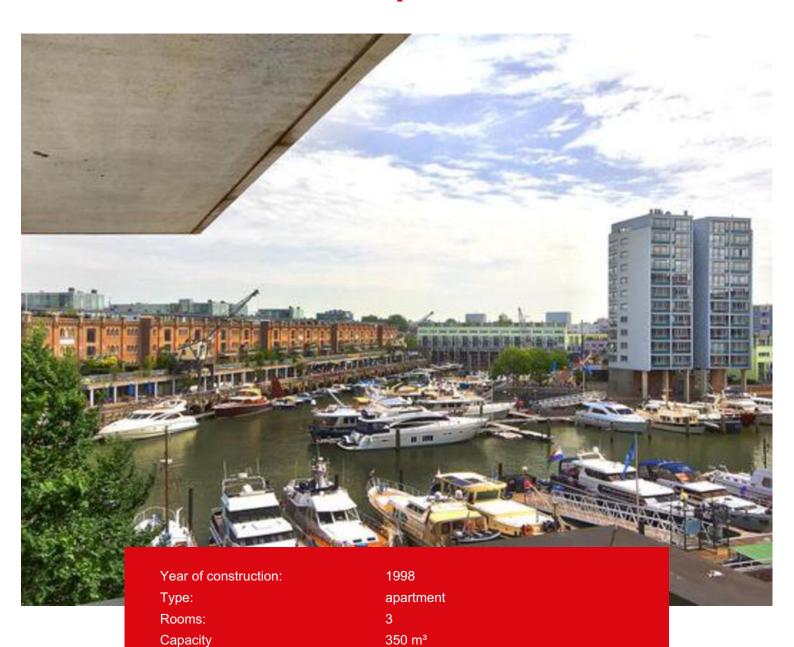

# **Features & specifications**

125 m<sup>2</sup> 6 m<sup>2</sup>

15 m<sup>2</sup>

6 m<sup>2</sup>

Α+

city heating

Living area:

Balcony:

### **Description**

Spacious, fully furnished 3-room apartment on the 4th floor with terrace and stunning view of the Entrepothaven. Parking on your private parking place in the garage, this is not included in the rent.

#### 4th Floor:

Spacious entrance/hall with video entry system and access to all rooms, cupboard, closet and fully tiled toilet. Also you will find in the hallway a practical, spacious storage which is equipped with twee freezers, one fridge and enoug space to store everything. The spacious, bright living room features large glass windows and has access, through sliding doors, to a large and sunny terrace of about 15 m<sup>2</sup>. The terrace is equipped with concrete tiles. Because of the south orientation and the beautiful view of the marina is an excellent stay here. Spacious kitchen with appliances, microwave, refrigerator, dishwasher and ceramic hob. The entrance/ hallway provides access to the bedrooms. Bedroom I of approx. 18 m<sup>2</sup> with a walk to the bathroom II.