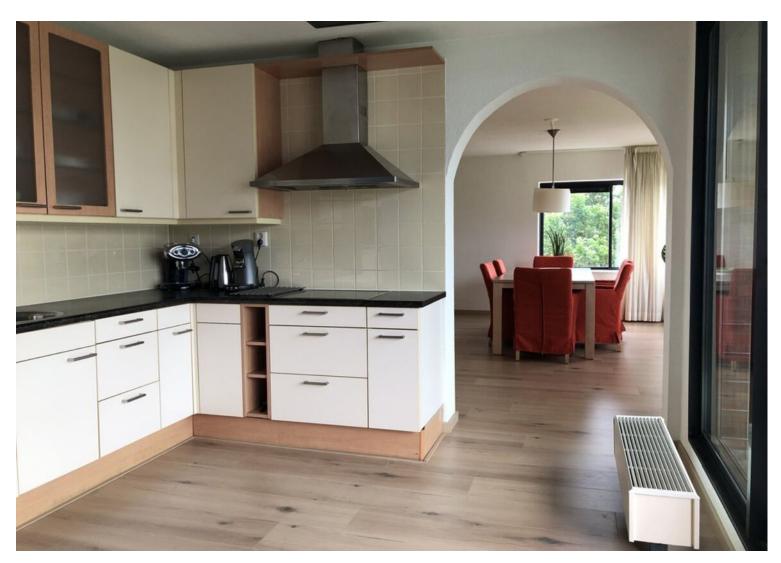

#### 4th Floor:

Spacious entrance/hall with video entry system and access to all rooms, cupboard, closet and fully tiled toilet. Also you will find in the hallway a practical, spacious storage which is equipped with twee freezers, one fridge and enoug space to store everything. The spacious, bright living room features large glass windows and has access, through sliding doors, to a large and sunny terrace of about 15 m<sup>2</sup>. The terrace is equipped with concrete tiles. Because of the south orientation and the beautiful view of the marina is an excellent stay here. Spacious kitchen with appliances, microwave, refrigerator, dishwasher and ceramic hob. The entrance/ hallway provides access to the bedrooms. Bedroom I of approx. 18 m<sup>2</sup> with a walk to the bathroom II.