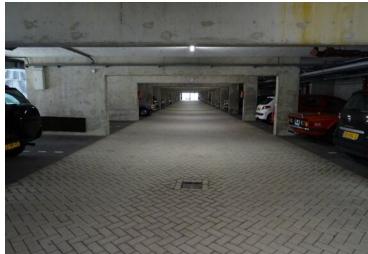

### **Description**

Spacious, fully furnished 3-room apartment on the 4th floor with terrace and stunning view of the Entrepothaven. Parking on your private parking place in the garage, this is not included in the rent.

#### Special features:

- The entire apartment has a beautiful parquet floor:
- Nice view over the Entrepothaven;
- Storage room in the lower level;
- Parking is on your private parking place in the garage, it can be rented for an extra € 150,- per month.