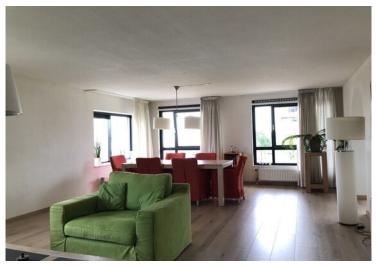

#### 4th Floor:

Spacious entrance/hall with video entry system and access to all rooms, cupboard, closet and fully tiled toilet. Also you will find in the hallway a practical, spacious storage which is equipped with twee freezers, one fridge and enoug space to store everything. The spacious, bright living room features large glass windows and has access, through sliding doors, to a large and sunny terrace of about 15 m<sup>2</sup>. The terrace is equipped with concrete tiles. Because of the south orientation and the beautiful view of the marina is an excellent stay here. Spacious kitchen with appliances, microwave, refrigerator, dishwasher and ceramic hob. The entrance/ hallway provides access to the bedrooms. Bedroom I of approx. 18 m<sup>2</sup> with a walk to the bathroom II.