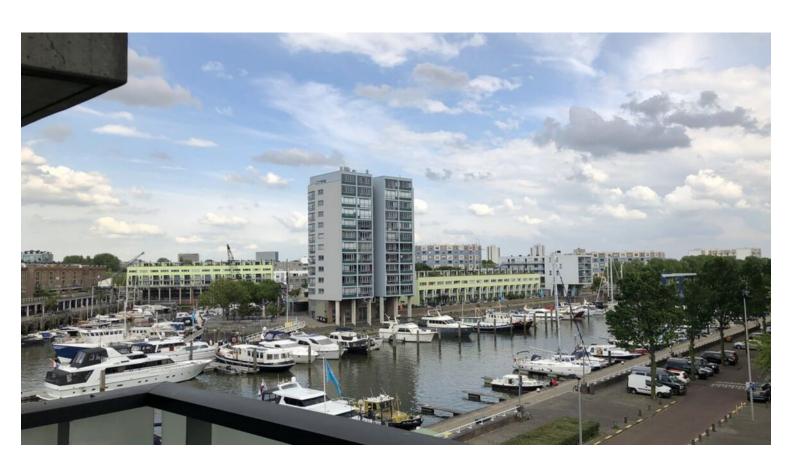

#### 4th Floor:

Spacious entrance/hall with video entry system and access to all rooms, cupboard, closet and fully tiled toilet. Also you will find in the hallway a practical, spacious storage which is equipped with twee freezers, one fridge and enoug space to store everything. The spacious, bright living room features large glass windows and has access, through sliding doors, to a large and sunny terrace of about 15 m<sup>2</sup>. The terrace is equipped with concrete tiles. Because of the south orientation and the beautiful view of the marina is an excellent stay here. Spacious kitchen with appliances, microwave, refrigerator, dishwasher and ceramic hob. The entrance/ hallway provides access to the bedrooms. Bedroom I of approx. 18 m<sup>2</sup> with a walk to the bathroom II.

#### Special features:

- The entire apartment has a beautiful parquet floor:
- Nice view over the Entrepothaven;
- Storage room in the lower level;
- Parking is on your private parking place in the garage, it can be rented for an extra € 150,- per month.