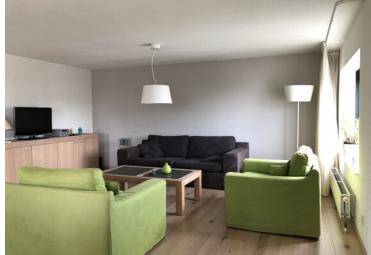

#### 4th Floor:

Spacious entrance/hall with video entry system and access to all rooms, cupboard, closet and fully tiled toilet. Also you will find in the hallway a practical, spacious storage which is equipped with twee freezers, one fridge and enoug space to store everything. The spacious, bright living room features large glass windows and has access, through sliding doors, to a large and sunny terrace of about 15 m<sup>2</sup>. The terrace is equipped with concrete tiles. Because of the south orientation and the beautiful view of the marina is an excellent stay here. Spacious kitchen with appliances, microwave, refrigerator, dishwasher and ceramic hob. The entrance/ hallway provides access to the bedrooms. Bedroom I of approx. 18 m<sup>2</sup> with a walk to the bathroom II.