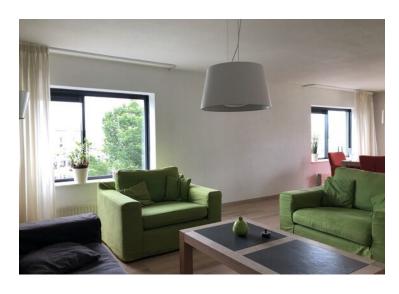

#### 4th Floor:

Spacious entrance/hall with video entry system and access to all rooms, cupboard, closet and fully tiled toilet. Also you will find in the hallway a practical, spacious storage which is equipped with twee freezers, one fridge and enoug space to store everything. The spacious, bright living room features large glass windows and has access, through sliding doors, to a large and sunny terrace of about 15 m<sup>2</sup>. The terrace is equipped with concrete tiles. Because of the south orientation and the beautiful view of the marina is an excellent stay here. Spacious kitchen with appliances, microwave, refrigerator, dishwasher and ceramic hob. The entrance/ hallway provides access to the bedrooms. Bedroom I of approx. 18 m<sup>2</sup> with a walk to the bathroom II.