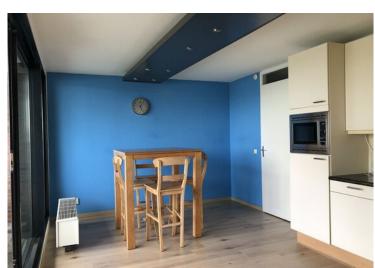

#### 4th Floor:

Spacious entrance/hall with video entry system and access to all rooms, cupboard, closet and fully tiled toilet. Also you will find in the hallway a practical, spacious storage which is equipped with twee freezers, one fridge and enoug space to store everything. The spacious, bright living room features large glass windows and has access, through sliding doors, to a large and sunny terrace of about 15 m<sup>2</sup>. The terrace is equipped with concrete tiles. Because of the south orientation and the beautiful view of the marina is an excellent stay here. Spacious kitchen with appliances, microwave, refrigerator, dishwasher and ceramic hob. The entrance/ hallway provides access to the bedrooms. Bedroom I of approx. 18 m<sup>2</sup> with a walk to the bathroom II.