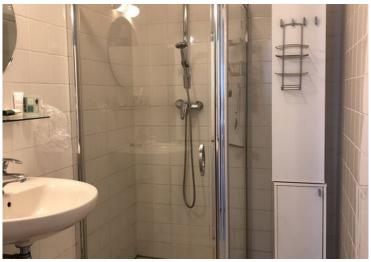

Fully tiled bathroom with bath, washbasin and 2nd toilet. Bedroom II and /or study of approximately 10 m². Fully tiled 2nd bathroom with shower, washing machine and dryer.