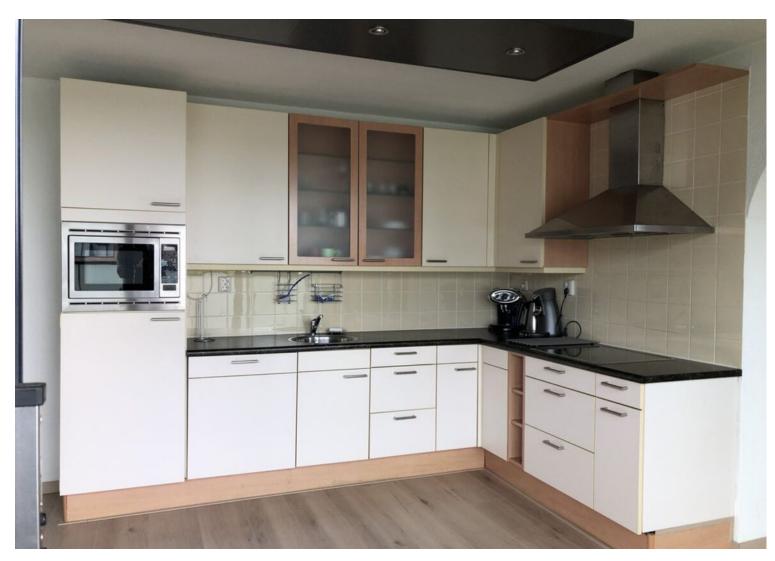

#### 4th Floor:

Spacious entrance/hall with video entry system and access to all rooms, cupboard, closet and fully tiled toilet. Also you will find in the hallway a practical, spacious storage which is equipped with twee freezers, one fridge and enoug space to store everything. The spacious, bright living room features large glass windows and has access, through sliding doors, to a large and sunny terrace of about 15 m<sup>2</sup>. The terrace is equipped with concrete tiles. Because of the south orientation and the beautiful view of the marina is an excellent stay here. Spacious kitchen with appliances, microwave, refrigerator, dishwasher and ceramic hob. The entrance/ hallway provides access to the bedrooms. Bedroom I of approx. 18 m<sup>2</sup> with a walk to the bathroom II.