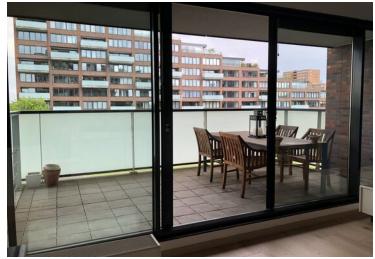

#### 4th Floor:

Spacious entrance/hall with video entry system and access to all rooms, cupboard, closet and fully tiled toilet. Also you will find in the hallway a practical, spacious storage which is equipped with twee freezers, one fridge and enoug space to store everything. The spacious, bright living room features large glass windows and has access, through sliding doors, to a large and sunny terrace of about 15 m<sup>2</sup>. The terrace is equipped with concrete tiles. Because of the south orientation and the beautiful view of the marina is an excellent stay here. Spacious kitchen with appliances, microwave, refrigerator, dishwasher and ceramic hob. The entrance/ hallway provides access to the bedrooms. Bedroom I of approx. 18 m<sup>2</sup> with a walk to the bathroom II.

#### Special features:

- The entire apartment has a beautiful parquet floor:
- Nice view over the Entrepothaven;
- Storage room in the lower level;
- Parking is on your private parking place in the garage, it can be rented for an extra € 150,- per month.