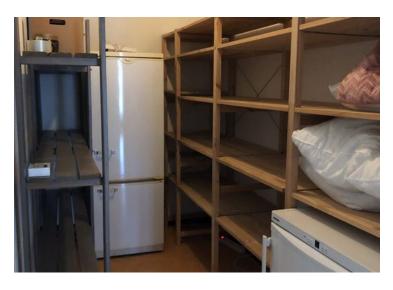

#### 4th Floor:

Spacious entrance/hall with video entry system and access to all rooms, cupboard, closet and fully tiled toilet. Also you will find in the hallway a practical, spacious storage which is equipped with twee freezers, one fridge and enoug space to store everything. The spacious, bright living room features large glass windows and has access, through sliding doors, to a large and sunny terrace of about 15 m<sup>2</sup>. The terrace is equipped with concrete tiles. Because of the south orientation and the beautiful view of the marina is an excellent stay here. Spacious kitchen with appliances, microwave, refrigerator, dishwasher and ceramic hob. The entrance/ hallway provides access to the bedrooms. Bedroom I of approx. 18 m<sup>2</sup> with a walk to the bathroom II.