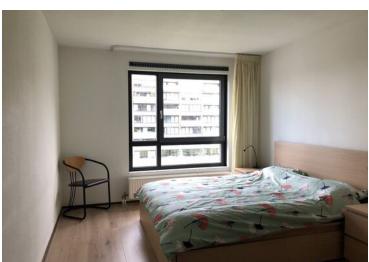

#### 4th Floor:

Spacious entrance/hall with video entry system and access to all rooms, cupboard, closet and fully tiled toilet. Also you will find in the hallway a practical, spacious storage which is equipped with twee freezers, one fridge and enoug space to store everything. The spacious, bright living room features large glass windows and has access, through sliding doors, to a large and sunny terrace of about 15 m<sup>2</sup>. The terrace is equipped with concrete tiles. Because of the south orientation and the beautiful view of the marina is an excellent stay here. Spacious kitchen with appliances, microwave, refrigerator, dishwasher and ceramic hob. The entrance/ hallway provides access to the bedrooms. Bedroom I of approx. 18 m<sup>2</sup> with a walk to the bathroom II.