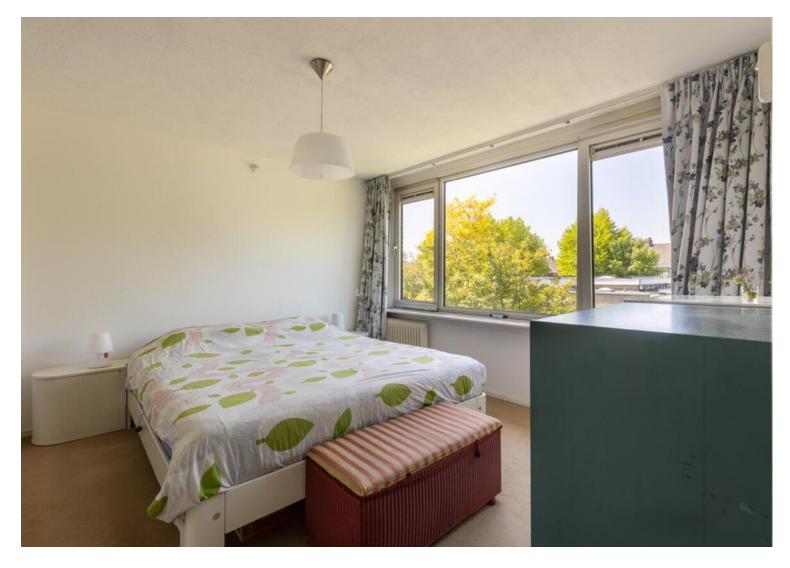

#### 1st floor:

On the landing is the staircase to the second floor and you have access to all rooms. At the front of the house is a spacious bedroom with fitted wardrobes, as well as the bathroom. The bathroom is equipped with a bath, shower and a double sink. At the rear of the house there are two more bedrooms.