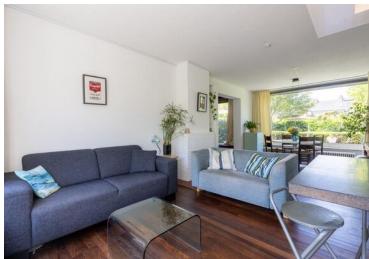

#### Ground floor:

Upon entering you will find an entrance / hall with meter cupboard, staircase, basement cupboard and a guest toilet with fountain. The living room has a fireplace and access to the backyard. The former garage has been integrated into the house, creating an extra living room, ideal as a workspace or playroom. The semi-open kitchen at the rear is equipped with various built-in appliances, such as a dishwasher, refrigerator,

4-burner gas hob and combination microwave. The kitchen has a playful breakfast bar and a door to the backyard. The backyard is spacious, green and has a playful shape, perfect for enjoying the sun.