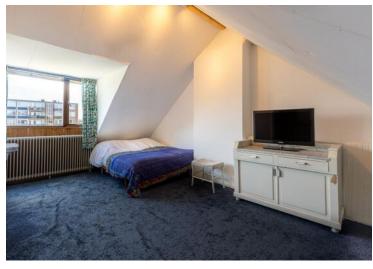

#### 2nd floor:

In the attic there is a fixed cupboard and the space the washing quipment. The bedroom on this floor is spacious and has a dormer window at the rear, as well as plenty of storage space in the knee bulkheads and a fixed cupboard. There is also a sink in the bedroom.