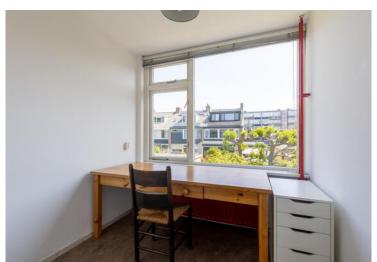

#### 2nd floor:

In the attic there is a fixed cupboard and the space the washing quipment. The bedroom on this floor is spacious and has a dormer window at the rear, as well as plenty of storage space in the knee bulkheads and a fixed cupboard. There is also a sink in the bedroom.