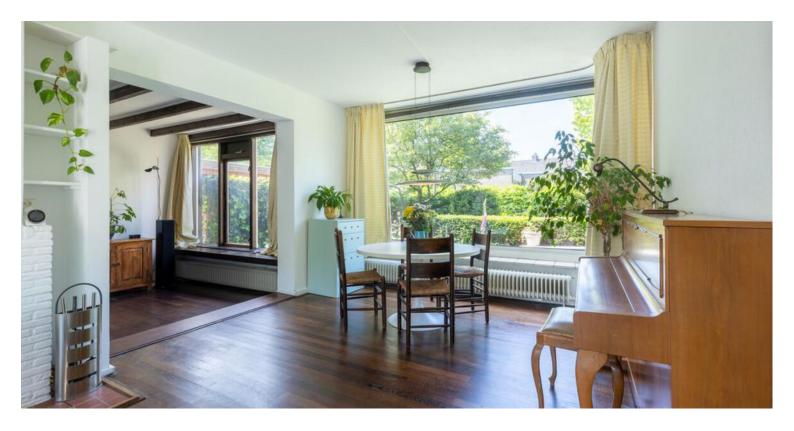

#### Ground floor:

Upon entering you will find an entrance / hall with meter cupboard, staircase, basement cupboard and a guest toilet with fountain. The living room has a fireplace and access to the backyard. The former garage has been integrated into the house, creating an extra living room, ideal as a workspace or playroom. The semi-open kitchen at the rear is equipped with various built-in appliances, such as a dishwasher, refrigerator,

4-burner gas hob and combination microwave. The kitchen has a playful breakfast bar and a door to the backyard. The backyard is spacious, green and has a playful shape, perfect for enjoying the sun.