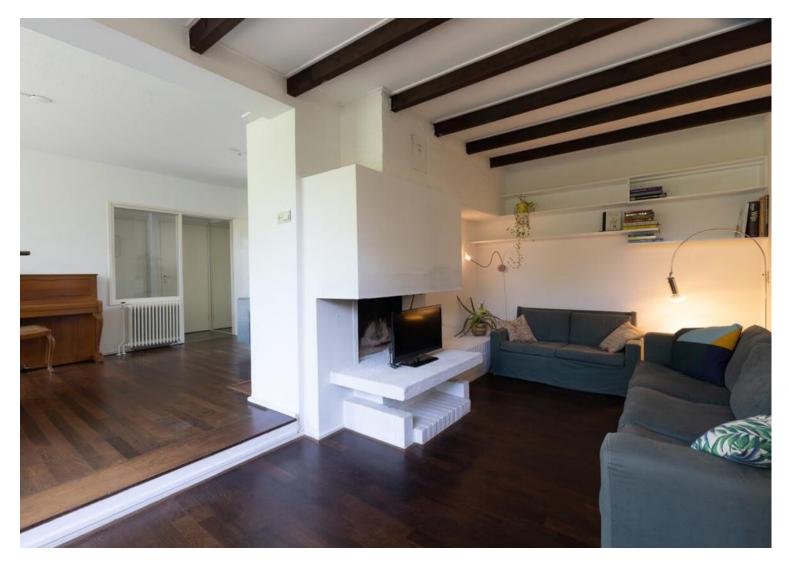

#### Ground floor:

Upon entering you will find an entrance / hall with meter cupboard, staircase, basement cupboard and a guest toilet with fountain. The living room has a fireplace and access to the backyard. The former garage has been integrated into the house, creating an extra living room, ideal as a workspace or playroom. The semi-open kitchen at the rear is equipped with various built-in appliances, such as a dishwasher, refrigerator,