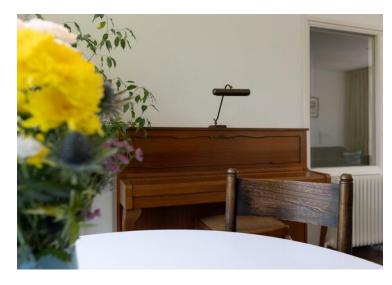

#### Ground floor:

Upon entering you will find an entrance / hall with meter cupboard, staircase, basement cupboard and a guest toilet with fountain. The living room has a fireplace and access to the backyard. The former garage has been integrated into the house, creating an extra living room, ideal as a workspace or playroom. The semi-open kitchen at the rear is equipped with various built-in appliances, such as a dishwasher, refrigerator,