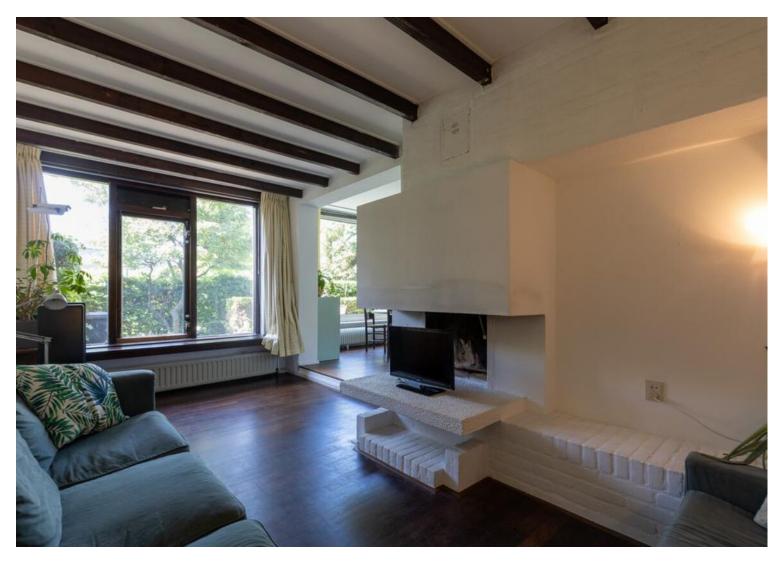

#### Ground floor:

Upon entering you will find an entrance / hall with meter cupboard, staircase, basement cupboard and a guest toilet with fountain. The living room has a fireplace and access to the backyard. The former garage has been integrated into the house, creating an extra living room, ideal as a workspace or playroom. The semi-open kitchen at the rear is equipped with various built-in appliances, such as a dishwasher, refrigerator,