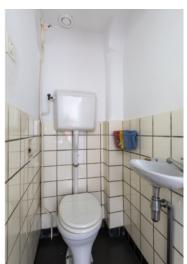

#### Ground floor:

Upon entering you will find an entrance / hall with meter cupboard, staircase, basement cupboard and a guest toilet with fountain. The living room has a fireplace and access to the backyard. The former garage has been integrated into the house, creating an extra living room, ideal as a workspace or playroom. The semi-open kitchen at the rear is equipped with various built-in appliances, such as a dishwasher, refrigerator,