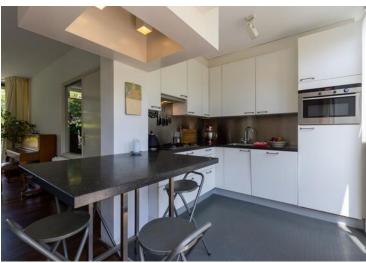

#### Ground floor:

Upon entering you will find an entrance / hall with meter cupboard, staircase, basement cupboard and a guest toilet with fountain. The living room has a fireplace and access to the backyard. The former garage has been integrated into the house, creating an extra living room, ideal as a workspace or playroom. The semi-open kitchen at the rear is equipped with various built-in appliances, such as a dishwasher, refrigerator,

4-burner gas hob and combination microwave. The kitchen has a playful breakfast bar and a door to the backyard. The backyard is spacious, green and has a playful shape, perfect for enjoying the sun.