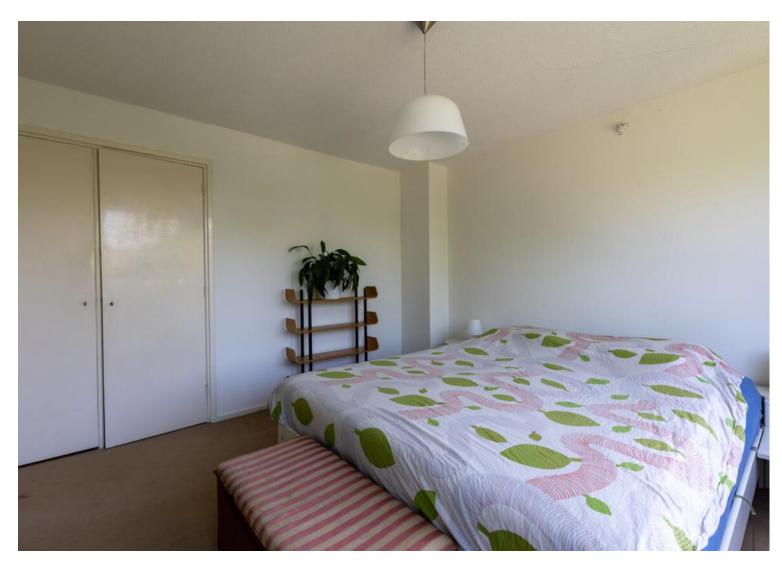

#### 1st floor:

On the landing is the staircase to the second floor and you have access to all rooms. At the front of the house is a spacious bedroom with fitted wardrobes, as well as the bathroom. The bathroom is equipped with a bath, shower and a double sink. At the rear of the house there are two more bedrooms.