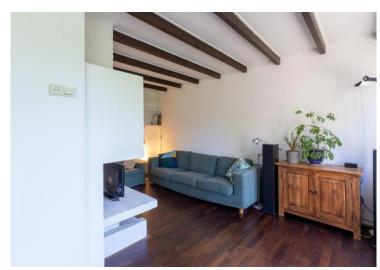

#### 2nd floor:

In the attic there is a fixed cupboard and the space the washing quipment. The bedroom on this floor is spacious and has a dormer window at the rear, as well as plenty of storage space in the knee bulkheads and a fixed cupboard. There is also a sink in the bedroom.