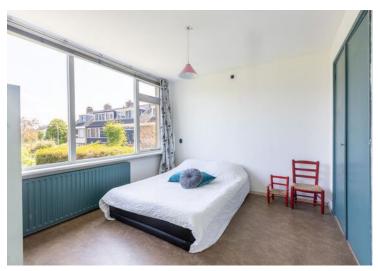

#### 1st floor:

On the landing is the staircase to the second floor and you have access to all rooms. At the front of the house is a spacious bedroom with fitted wardrobes, as well as the bathroom. The bathroom is equipped with a bath, shower and a double sink. At the rear of the house there are two more bedrooms.