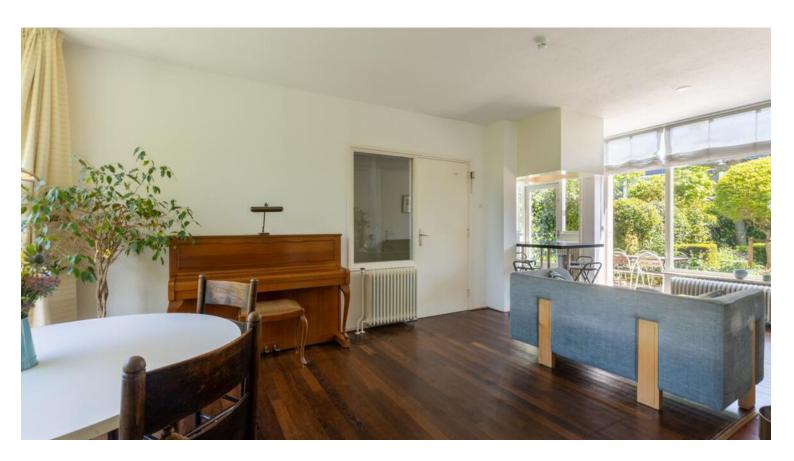

#### Ground floor:

Upon entering you will find an entrance / hall with meter cupboard, staircase, basement cupboard and a guest toilet with fountain. The living room has a fireplace and access to the backyard. The former garage has been integrated into the house, creating an extra living room, ideal as a workspace or playroom. The semi-open kitchen at the rear is equipped with various built-in appliances, such as a dishwasher, refrigerator,

4-burner gas hob and combination microwave. The kitchen has a playful breakfast bar and a door to the backyard. The backyard is spacious, green and has a playful shape, perfect for enjoying the sun.