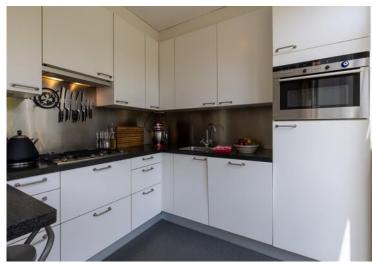

#### Ground floor:

Upon entering you will find an entrance / hall with meter cupboard, staircase, basement cupboard and a guest toilet with fountain. The living room has a fireplace and access to the backyard. The former garage has been integrated into the house, creating an extra living room, ideal as a workspace or playroom. The semi-open kitchen at the rear is equipped with various built-in appliances, such as a dishwasher, refrigerator,

4-burner gas hob and combination microwave. The kitchen has a playful breakfast bar and a door to the backyard. The backyard is spacious, green and has a playful shape, perfect for enjoying the sun.