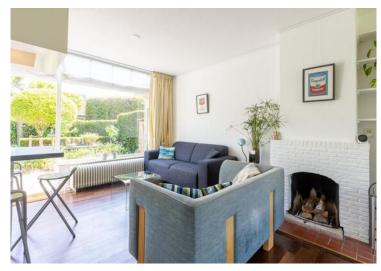

#### Ground floor:

Upon entering you will find an entrance / hall with meter cupboard, staircase, basement cupboard and a guest toilet with fountain. The living room has a fireplace and access to the backyard. The former garage has been integrated into the house, creating an extra living room, ideal as a workspace or playroom. The semi-open kitchen at the rear is equipped with various built-in appliances, such as a dishwasher, refrigerator,

4-burner gas hob and combination microwave. The kitchen has a playful breakfast bar and a door to the backyard. The backyard is spacious, green and has a playful shape, perfect for enjoying the sun.