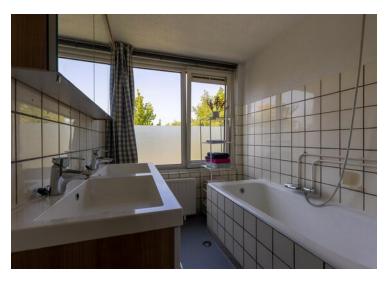

#### 1st floor:

On the landing is the staircase to the second floor and you have access to all rooms. At the front of the house is a spacious bedroom with fitted wardrobes, as well as the bathroom. The bathroom is equipped with a bath, shower and a double sink. At the rear of the house there are two more bedrooms.