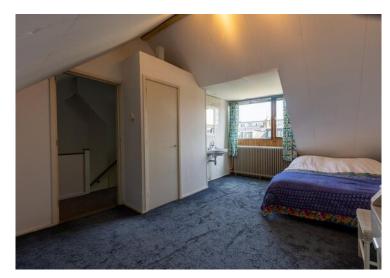

#### 2nd floor:

In the attic there is a fixed cupboard and the space the washing quipment. The bedroom on this floor is spacious and has a dormer window at the rear, as well as plenty of storage space in the knee bulkheads and a fixed cupboard. There is also a sink in the bedroom.