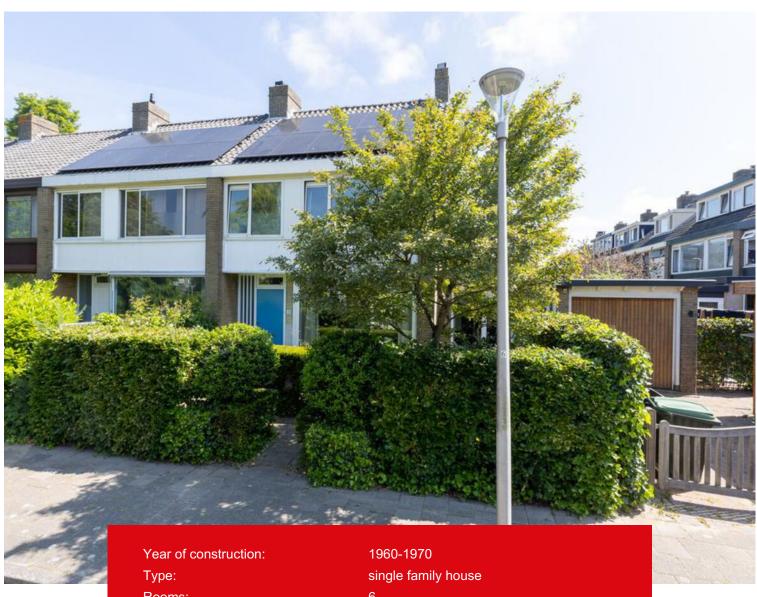

# **Features & specifications**

Rooms:

375 m<sup>3</sup> Capacity: Living area: 129 m<sup>2</sup> 4 m² External storage space:

Heating: central heating system

Energylabel: С

### **Description**

Spacious furnished family house with five rooms, located in the cozy and child-friendly Dichtersbuurt. This property offers the best of both worlds, with a convenient location next to various daily amenities, including a metro station, shopping center, schools, swimming pool, fitness and sports hall. For your convenience, there is ample parking right in front of the door. In addition, the house has been expanded by including the garage in the house. Enjoy a spacious and beautifully landscaped front- and backyard, where you can relax.