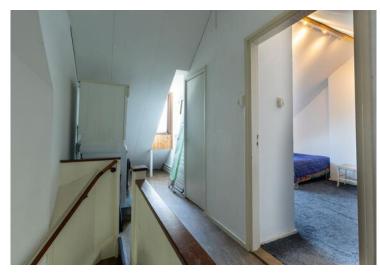

#### 2nd floor:

In the attic there is a fixed cupboard and the space the washing quipment. The bedroom on this floor is spacious and has a dormer window at the rear, as well as plenty of storage space in the knee bulkheads and a fixed cupboard. There is also a sink in the bedroom.